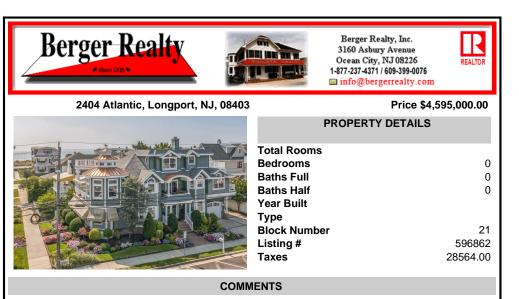

COMMENTS

Location, Location, Location... Beach Block corner property is situated on a 53' x 91' lot Build your dream home or Renovate...existing 4800 sq. ft. house has 5+ bedrooms & 5.5 baths with ocean and bay views. Exciting opportunity in Longport!...

## CONTACT

Scan to see Property page.

Ask for Matthew Bader Berger Realty Inc 3160 Asbury Avenue, Ocean City Call: 609-992-4380 Email to: mhb@bergerrealty.com http://www.BADERCOLLINS.com

Location, Location, Location... Beach Block corner property is situated on a 53\' x 91\' lot Build your dream home or Renovate...existing 4800 sq. ft. house has 5+ bedrooms & 5.5 baths with ocean and bay views. Exciting opportunity in Longport!...