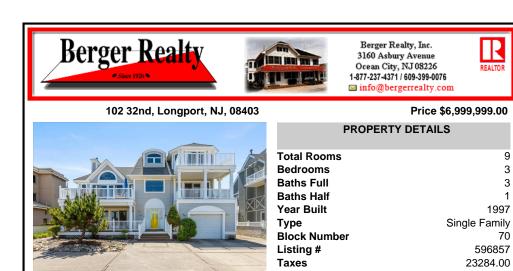

### 102 32nd, Longport, NJ, 08403

## Price \$6,999,999.00

| PROPERTY DETAILS                                                                                                     |  |
|----------------------------------------------------------------------------------------------------------------------|--|
| Total Rooms9Bedrooms3Baths Full3Baths Half1Year Built1997TypeSingle FamilyBlock Number70Listing #596857Taxes23284.00 |  |