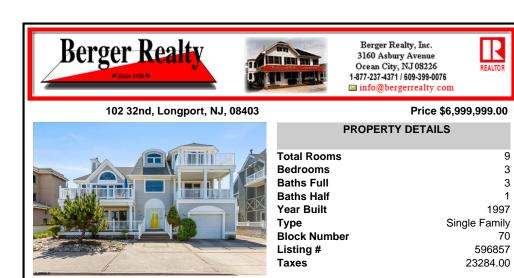

### 102 32nd, Longport, NJ, 08403

## Price \$6,999,999.00

| PROPERTY DETAILS                                                                                                     |  |
|----------------------------------------------------------------------------------------------------------------------|--|
| Total Rooms9Bedrooms3Baths Full3Baths Half1Year Built1997TypeSingle FamilyBlock Number70Listing #596857Taxes23284.00 |  |