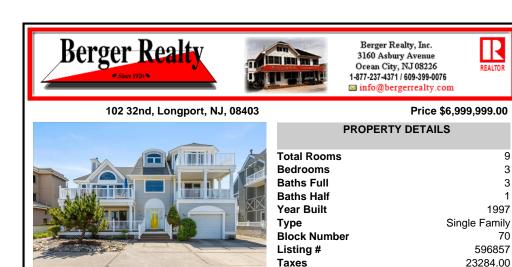

## 102 32nd, Longport, NJ, 08403

### Price \$6,999,999.00

| PROPERTY DETAILS                                                                                                     |  |
|----------------------------------------------------------------------------------------------------------------------|--|
| Total Rooms9Bedrooms3Baths Full3Baths Half1Year Built1997TypeSingle FamilyBlock Number70Listing #596857Taxes23284.00 |  |