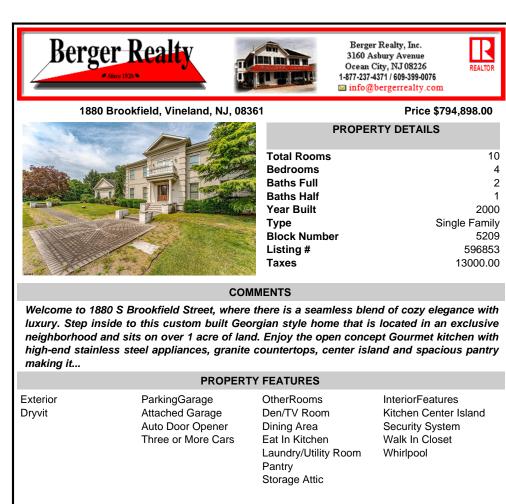

## COMMENTS

Welcome to 1880 S Brookfield Street, where there is a seamless blend of cozy elegance with luxury. Step inside to this custom built Georgian style home that is located in an exclusive neighborhood and sits on over 1 acre of land. Enjoy the open concept Gourmet kitchen with high-end stainless steel appliances, granite countertops, center island and spacious pantry making it...