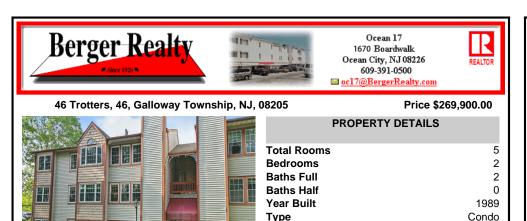

## COMMENTS

**Block Number** 

Listing #

Taxes

Welcome Home to Surrey Station in Smithville. Immaculate updated 2nd fl ranch style end unit with Victorian charm. This 2 bedroom 2 bathroom spacious condo is gleaming with sunlight and overlooks a park like setting. Great open floor plan features an updated kitchen with breakfast bar, ample cabinet and counter space.. large great room with wood burning fireplace. A bonus...

## COMMENTS

Taxes

Welcome Home to Surrey Station in Smithville. Immaculate updated 2nd fl ranch style end unit with Victorian charm. This 2 bedroom 2 bathroom spacious condo is gleaming with sunlight and overlooks a park like setting. Great open floor plan features an updated kitchen with breakfast bar, ample cabinet and counter space.. large great room with wood burning fireplace. A bonus...