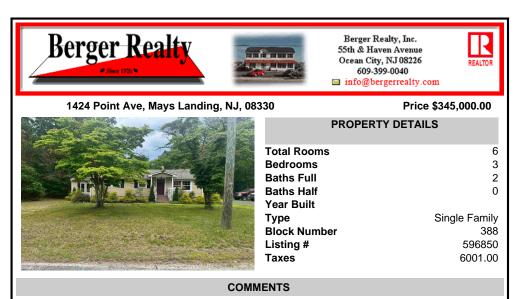

This 3-bedroom, 2-bath ranch offers a spacious layout with hardwood and tile flooring, a kitchen with stainless steel appliances, and a primary suite featuring a walk-in closet. Additional features include a full basement, natural gas heat, central air, a detached 1-car garage, and a large 24x32 multi-car garage—ideal for storage, hobbies, or workshop space. Set on a pea...