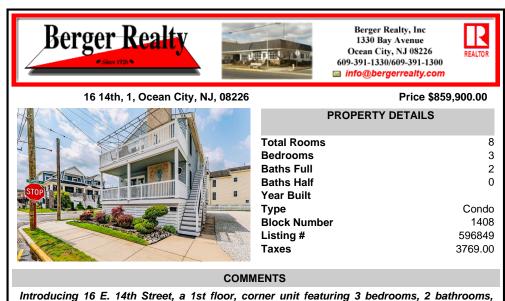

Introducing 16 E. 14th Street, a 1st floor, corner unit featuring 3 bedrooms, 2 bathrooms, luxury vinyl flooring, quartz countertops, Cathedral ceilings, new entry steps and landing, fully furnished and decorated, tons of off-street parking, outside shower, and so much more! Whether you are looking to add the perfect piece to your rental portfolio or personally use the uni...