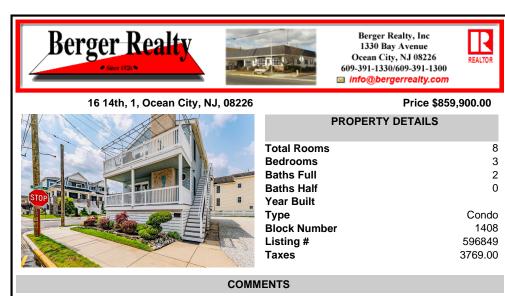

Introducing 16 E. 14th Street, a 1st floor, corner unit featuring 3 bedrooms, 2 bathrooms, luxury vinyl flooring, quartz countertops, Cathedral ceilings, new entry steps and landing, fully furnished and decorated, tons of off-street parking, outside shower, and so much more! Whether you are looking to add the perfect piece to your rental portfolio or personally use the uni...