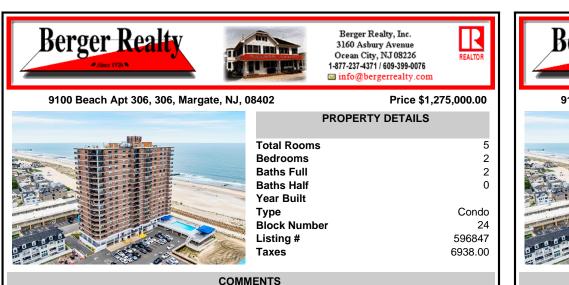

#### Price \$1,275,000.00

| PROPERTY DETAILS                                                                                         |
|----------------------------------------------------------------------------------------------------------|
| Total Rooms5Bedrooms2Baths Full2Baths Half0Year Built7TypeCondoBlock Number24Listing #596847Taxes6938.00 |