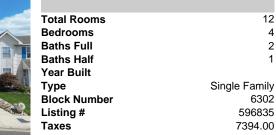

| _    |              |               |  |  |  |
|------|--------------|---------------|--|--|--|
|      | Total Rooms  | 12            |  |  |  |
|      | Bedrooms     | 4             |  |  |  |
|      | Baths Full   | 2             |  |  |  |
|      | Baths Half   | 1             |  |  |  |
| I    | Year Built   |               |  |  |  |
|      | Туре         | Single Family |  |  |  |
|      | Block Number | 6302          |  |  |  |
|      | Listing #    | 596835        |  |  |  |
|      | Taxes        | 7394.00       |  |  |  |
| 1000 |              |               |  |  |  |