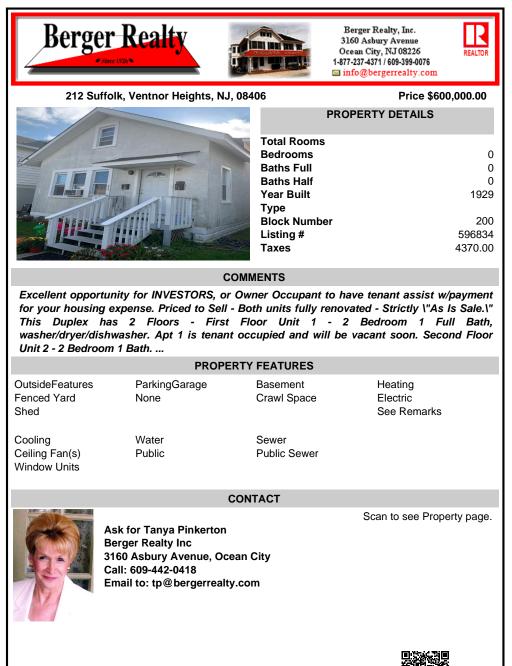

212 Suffolk, Ventnor Heights, NJ, 08406

|                              | <b>T</b> ( 1 <b>D</b>   |
|------------------------------|-------------------------|
|                              | Total Rooms<br>Bedrooms |
|                              |                         |
|                              | Baths Full              |
|                              | Baths Half              |
|                              | Year Built              |
|                              |                         |
|                              | Туре                    |
| These Internet in the second | Block Numb              |
|                              | Listing #               |
|                              |                         |
|                              | Taxes                   |
|                              |                         |

## s, NJ, 08406 Price \$600,000.00 PROPERTY DETAILS Total Rooms Bedrooms Bedrooms Baths Full 0 Baths Half 0 Year Built 1929 Type Block Number 200 Listing # 596834 Taxes 4370.00

## COMMENTS

Excellent opportunity for INVESTORS, or Owner Occupant to have tenant assist w/payment for your housing expense. Priced to Sell - Both units fully renovated - Strictly \"As Is Sale.\" This Duplex has 2 Floors - First Floor Unit 1 - 2 Bedroom 1 Full Bath, washer/dryer/dishwasher. Apt 1 is tenant occupied and will be vacant soon. Second Floor Unit 2 - 2 Bedroom 1 Bath. ...

## **PROPERTY FEATURES**

OutsideFeatures Fenced Yard Shed ParkingGarage None

Water

Public

Basement Crawl Space Heating Electric See Remarks REALTO

Cooling Ceiling Fan(s) Window Units Sewer Public Sewer