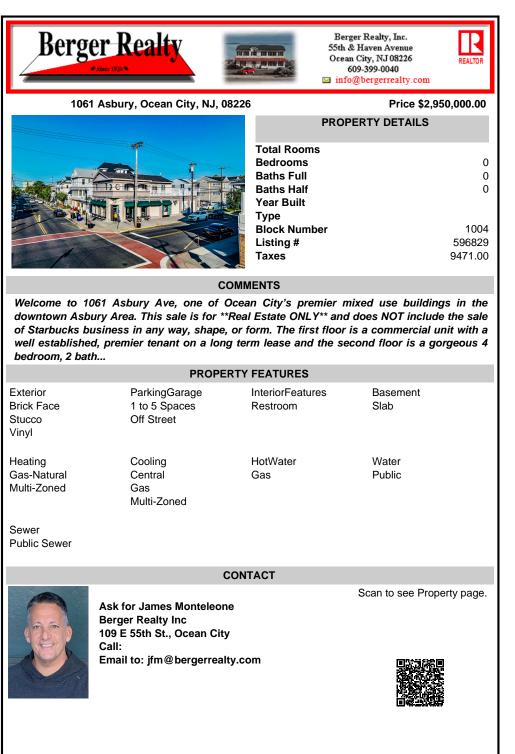

Welcome to 1061 Asbury Ave, one of Ocean City's premier mixed use buildings in the downtown Asbury Area. This sale is for \*\*Real Estate ONLY\*\* and does NOT include the sale of Starbucks business in any way, shape, or form. The first floor is a commercial unit with a well established, premier tenant on a long term lease and the second floor is a gorgeous 4 bedroom. 2 bath ....