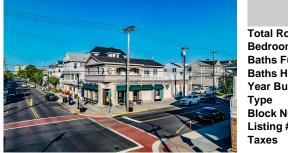

REALTOP

| PROPERTY DETAILS |         |
|------------------|---------|
| <br>Total Rooms  |         |
| Bedrooms         | 0       |
| Baths Full       | 0       |
| Baths Half       | 0       |
| Year Built       |         |
| Туре             |         |
| Block Number     | 1004    |
| Listing #        | 596829  |
| Taxes            | 9471.00 |
|                  |         |

CONTACT

Scan to see Property page.

|        | Total Rooms  |         |
|--------|--------------|---------|
|        | Bedrooms     | 0       |
| 2      | Baths Full   | 0       |
|        | Baths Half   | 0       |
|        | Year Built   |         |
| J      | Туре         |         |
|        | Block Number | 1004    |
| 100 M  | Listing #    | 596829  |
| STOWNS | Taxes        | 9471.00 |
| 5      |              |         |