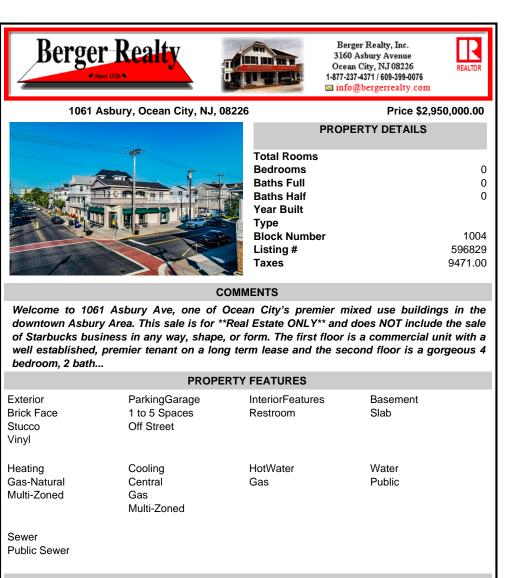

|   | Total Rooms  |         |
|---|--------------|---------|
| * | Bedrooms     | 0       |
|   | Baths Full   | 0       |
|   | Baths Half   | 0       |
|   | Year Built   |         |
|   | Туре         |         |
|   | Block Number | 1004    |
|   | Listing #    | 596829  |
|   | Taxes        | 9471.00 |
|   |              |         |

## COMMENTS

Welcome to 1061 Asbury Ave, one of Ocean City's premier mixed use buildings in the downtown Asbury Area. This sale is for \*\*Real Estate ONLY\*\* and does NOT include the sale of Starbucks business in any way, shape, or form. The first floor is a commercial unit with a well established, premier tenant on a long term lease and the second floor is a gorgeous 4 bedroom. 2 bath ....

| PROPERTY FEATURES                         |                                              |                              |                  |  |
|-------------------------------------------|----------------------------------------------|------------------------------|------------------|--|
| Exterior<br>Brick Face<br>Stucco<br>Vinyl | ParkingGarage<br>1 to 5 Spaces<br>Off Street | InteriorFeatures<br>Restroom | Basement<br>Slab |  |
| Heating<br>Gas-Natural<br>Multi-Zoned     | Cooling<br>Central<br>Gas<br>Multi-Zoned     | HotWater<br>Gas              | Water<br>Public  |  |
| Sewer<br>Public Sewer                     |                                              |                              |                  |  |