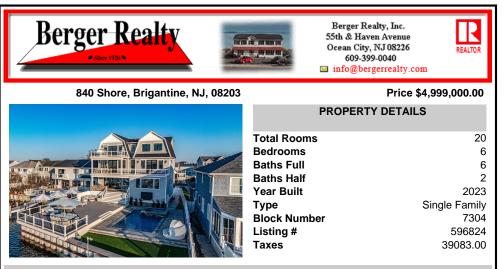

spac...

|                                                                                                                                                                                                                                                                                                                                                                              | Listing #<br>Taxes | 596824<br>39083.00 |  |  |  |
|------------------------------------------------------------------------------------------------------------------------------------------------------------------------------------------------------------------------------------------------------------------------------------------------------------------------------------------------------------------------------|--------------------|--------------------|--|--|--|
| COMMENTS                                                                                                                                                                                                                                                                                                                                                                     |                    |                    |  |  |  |
| Open Bay Single Family Masterpiece This property boasts an exceptional combination of luxury, convenience, and cutting-edge features, both inside and out. Let's break down the highlights: Exterior Highlights: • Lot Size: Approx. 10,000 sq ft inside the bulkhead, offering ample space for outdoor living and recreation. • Parking: Room for up to 10 vehicles, with 8 |                    |                    |  |  |  |

PROPERTY FEATURES

**Baths Full** 

**Baths Half** 

Year Built

**Block Number** 

Туре

| ard<br>hower<br>ad<br>round<br>System<br>Spa | ParkingGarage<br>Attached Garage<br>Auto Door Opener<br>See Remarks | OtherRooms<br>Breakfast Nook<br>Den/TV Room<br>Dining Area<br>Dining Room<br>Eat In Kitchen<br>Great Room<br>Laundry/Utility Room<br>Library/Study<br>Loft<br>Pantry<br>Recreation/Family |
|----------------------------------------------|---------------------------------------------------------------------|-------------------------------------------------------------------------------------------------------------------------------------------------------------------------------------------|
| sIncluded<br>arm<br>er                       | AlsoIncluded<br>Blinds<br>Curtains<br>Drapes<br>Rugs                | Basement<br>6 Ft. or More Head<br>Room<br>Outside Entrance<br>Slab                                                                                                                        |

Sewer Public Sewer 6

2

2023 Single Family

7304