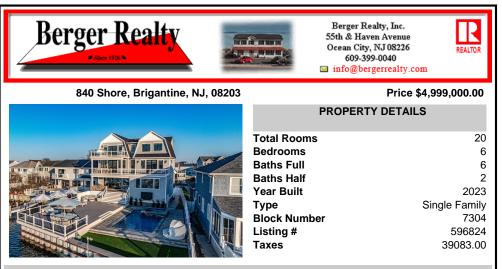

## COMMENTS

Open Bay Single Family Masterpiece This property boasts an exceptional combination of luxury, convenience, and cutting-edge features, both inside and out. Let's break down the highlights: Exterior Highlights: • Lot Size: Approx. 10,000 sq ft inside the bulkhead, offering ample space for outdoor living and recreation. • Parking: Room for up to 10 vehicles, with 8 spac...

spac...

|                                                                                                                                                                                                                                                                                                                                                                              | Listing #<br>Taxes | 596824<br>39083.00 |  |  |  |
|------------------------------------------------------------------------------------------------------------------------------------------------------------------------------------------------------------------------------------------------------------------------------------------------------------------------------------------------------------------------------|--------------------|--------------------|--|--|--|
| COMMENTS                                                                                                                                                                                                                                                                                                                                                                     |                    |                    |  |  |  |
| Open Bay Single Family Masterpiece This property boasts an exceptional combination of luxury, convenience, and cutting-edge features, both inside and out. Let's break down the highlights: Exterior Highlights: • Lot Size: Approx. 10,000 sq ft inside the bulkhead, offering ample space for outdoor living and recreation. • Parking: Room for up to 10 vehicles, with 8 |                    |                    |  |  |  |

Sewer Public Sewer 6

2

2023 Single Family

7304