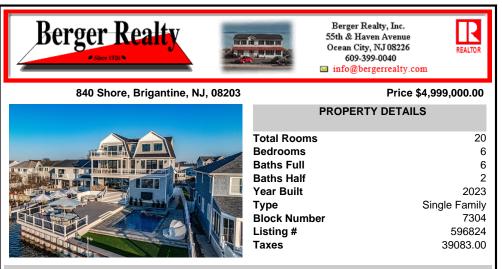

spac...

|                                                                                                                                                                                                                                                                                                                                                                              | Listing #<br>Taxes | 596824<br>39083.00 |  |  |  |
|------------------------------------------------------------------------------------------------------------------------------------------------------------------------------------------------------------------------------------------------------------------------------------------------------------------------------------------------------------------------------|--------------------|--------------------|--|--|--|
| COMMENTS                                                                                                                                                                                                                                                                                                                                                                     |                    |                    |  |  |  |
| Open Bay Single Family Masterpiece This property boasts an exceptional combination of luxury, convenience, and cutting-edge features, both inside and out. Let's break down the highlights: Exterior Highlights: • Lot Size: Approx. 10,000 sq ft inside the bulkhead, offering ample space for outdoor living and recreation. • Parking: Room for up to 10 vehicles, with 8 |                    |                    |  |  |  |

Sewer Public Sewer 6

2

2023 Single Family

7304