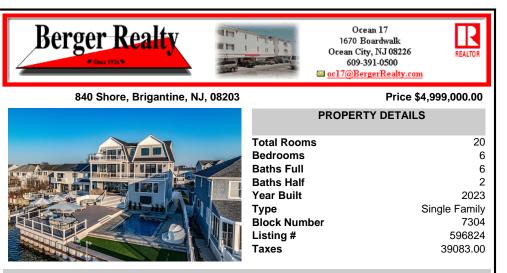

## COMMENTS

Open Bay Single Family Masterpiece This property boasts an exceptional combination of luxury, convenience, and cutting-edge features, both inside and out. Let's break down the highlights: Exterior Highlights: • Lot Size: Approx. 10,000 sq ft inside the bulkhead, offering ample space for outdoor living and recreation. • Parking: Room for up to 10 vehicles, with 8 spac...

## **PROPERTY FEATURES**

| PROPERTY FEATURES                                                                                                                                                                    |                                                                                                                                                                           |