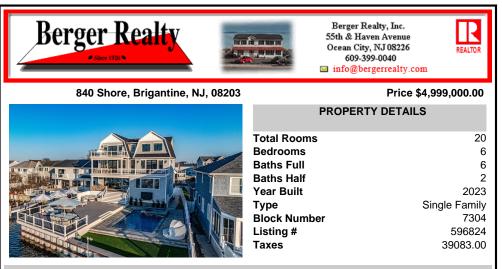

## COMMENTS

Open Bay Single Family Masterpiece This property boasts an exceptional combination of luxury, convenience, and cutting-edge features, both inside and out. Let's break down the highlights: Exterior Highlights: • Lot Size: Approx. 10,000 sq ft inside the bulkhead, offering ample space for outdoor living and recreation. • Parking: Room for up to 10 vehicles, with 8 spac...

spac...

|                                                                                                                                                                                                                                                                                                                                                                              | Listing #<br>Taxes | 596824<br>39083.00 |  |  |  |
|------------------------------------------------------------------------------------------------------------------------------------------------------------------------------------------------------------------------------------------------------------------------------------------------------------------------------------------------------------------------------|--------------------|--------------------|--|--|--|
| COMMENTS                                                                                                                                                                                                                                                                                                                                                                     |                    |                    |  |  |  |
| Open Bay Single Family Masterpiece This property boasts an exceptional combination of luxury, convenience, and cutting-edge features, both inside and out. Let's break down the highlights: Exterior Highlights: • Lot Size: Approx. 10,000 sq ft inside the bulkhead, offering ample space for outdoor living and recreation. • Parking: Room for up to 10 vehicles, with 8 |                    |                    |  |  |  |

PROPERTY FEATURES

**Baths Full** 

**Baths Half** 

Year Built

**Block Number** 

Туре

| ard<br>hower<br>ad<br>round<br>System<br>Spa | ParkingGarage<br>Attached Garage<br>Auto Door Opener<br>See Remarks | OtherRooms<br>Breakfast Nook<br>Den/TV Room<br>Dining Area<br>Dining Room<br>Eat In Kitchen<br>Great Room<br>Laundry/Utility Room<br>Library/Study<br>Loft<br>Pantry<br>Recreation/Family |
|----------------------------------------------|---------------------------------------------------------------------|-------------------------------------------------------------------------------------------------------------------------------------------------------------------------------------------|
| sIncluded<br>arm<br>er                       | AlsoIncluded<br>Blinds<br>Curtains<br>Drapes<br>Rugs                | Basement<br>6 Ft. or More Head<br>Room<br>Outside Entrance<br>Slab                                                                                                                        |

Sewer Public Sewer 6

2

2023 Single Family

7304