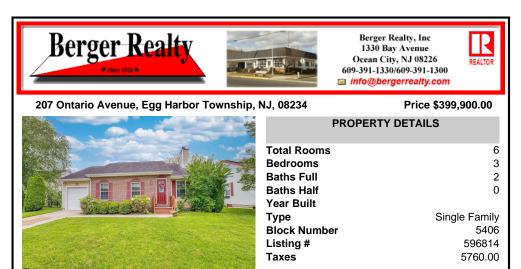

## 207 Ontario Avenue, Egg Harbor Township, NJ, 08234

## Price \$399,900.00

REALTO

| PROPERTY DETAILS                                             |
|--------------------------------------------------------------|
| Total Rooms6Bedrooms3Baths Full2Baths Half0Year Built        |
| TypeSingle FamilyBlock Number5406Listing #596814Taxes5760.00 |