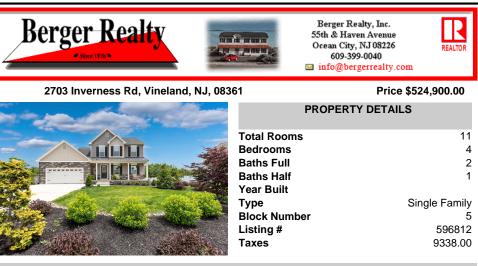

Welcome to 2703 Inverness Rd – a beautifully maintained home nestled on a scenic corner lot in the desirable neighborhood of Landis Pointe. Less than five years old, this residence blends comfort with timeless appeal. The exterior showcases a classic combination of stone and vinyl siding, enhanced by an upgraded metal roof over the front porch that adds both character an ...

## COMMENTS

Welcome to 2703 Inverness Rd – a beautifully maintained home nestled on a scenic corner lot in the desirable neighborhood of Landis Pointe. Less than five years old, this residence blends comfort with timeless appeal. The exterior showcases a classic combination of stone and vinyl siding, enhanced by an upgraded metal roof over the front porch that adds both character an...