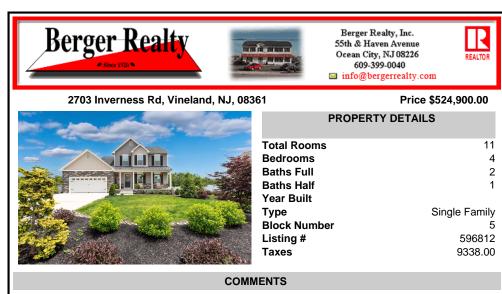

Welcome to 2703 Inverness Rd – a beautifully maintained home nestled on a scenic corner lot in the desirable neighborhood of Landis Pointe. Less than five years old, this residence blends comfort with timeless appeal. The exterior showcases a classic combination of stone and vinyl siding, enhanced by an upgraded metal roof over the front porch that adds both character an ...

## COMMENTS

Welcome to 2703 Inverness Rd – a beautifully maintained home nestled on a scenic corner lot in the desirable neighborhood of Landis Pointe. Less than five years old, this residence blends comfort with timeless appeal. The exterior showcases a classic combination of stone and vinyl siding, enhanced by an upgraded metal roof over the front porch that adds both character an...