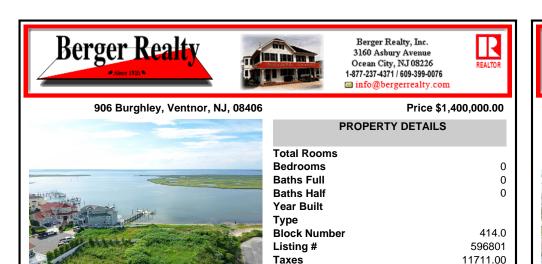

#### 906 Burghley, Ventnor, NJ, 08406

#### Price \$1,400,000.00

| PROPERTY DETAILS                                                          |                             |
|---------------------------------------------------------------------------|-----------------------------|
| Total Rooms<br>Bedrooms<br>Baths Full<br>Baths Half<br>Year Built<br>Type | 0<br>0<br>0                 |
| Block Number<br>Listing #<br>Taxes                                        | 414.0<br>596801<br>11711.00 |