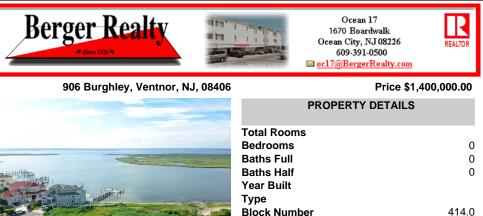

# COMMENTS

MASSIVE WATERFRONT FRONTAGE! NJ-DEP/CAFRA APPROVED BUILDABLE LOT WITH BULKHEAD DESIGN! BUILD YOUR FAMILY SEA OASIS surround by Mother Nature and start living YOUR BEST BAY LIFE !! Located at the End of a Cul-de-sac in the best kept secret, Ventnor Heights. Tax Abatement on Ventnor New Construction is Available @ 30% off the Improvement Value for 5 years! DON\'T WAIT, NOW ....

## COMMENTS

MASSIVE WATERFRONT FRONTAGE! NJ-DEP/CAFRA APPROVED BUILDABLE LOT WITH BULKHEAD DESIGN! BUILD YOUR FAMILY SEA OASIS surround by Mother Nature and start living YOUR BEST BAY LIFE!! Located at the End of a Cul-de-sac in the best kept secret, Ventnor Heights. Tax Abatement on Ventnor New Construction is Available @ 30% off the Improvement Value for 5 years! DON\'T WAIT, NOW ....