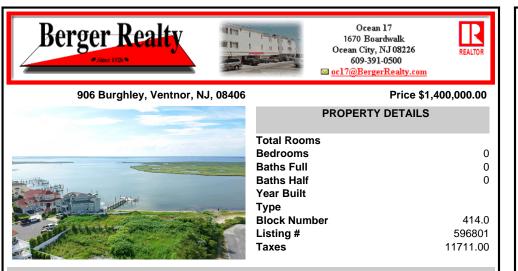

# COMMENTS

MASSIVE WATERFRONT FRONTAGE! NJ-DEP/CAFRA APPROVED BUILDABLE LOT WITH BULKHEAD DESIGN! BUILD YOUR FAMILY SEA OASIS surround by Mother Nature and start living YOUR BEST BAY LIFE !! Located at the End of a Cul-de-sac in the best kept secret, Ventnor Heights. Tax Abatement on Ventnor New Construction is Available @ 30% off the Improvement Value for 5 years! DON\'T WAIT, NOW ....

## COMMENTS

MASSIVE WATERFRONT FRONTAGE! NJ-DEP/CAFRA APPROVED BUILDABLE LOT WITH BULKHEAD DESIGN! BUILD YOUR FAMILY SEA OASIS surround by Mother Nature and start living YOUR BEST BAY LIFE!! Located at the End of a Cul-de-sac in the best kept secret, Ventnor Heights. Tax Abatement on Ventnor New Construction is Available @ 30% off the Improvement Value for 5 years! DON\'T WAIT, NOW ....