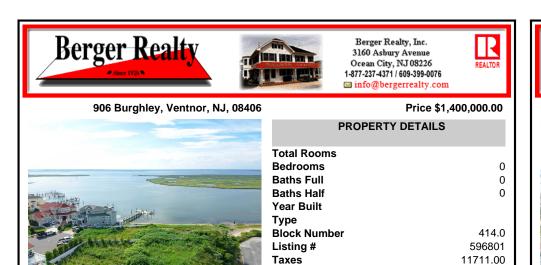

## 906 Burghley, Ventnor, NJ, 08406

## Price \$1,400,000.00

| PROPERTY DETAILS                                                  |                             |
|-------------------------------------------------------------------|-----------------------------|
| Total Rooms<br>Bedrooms<br>Baths Full<br>Baths Half<br>Year Built | 0<br>0<br>0                 |
| Type<br>Block Number<br>Listing #<br>Taxes                        | 414.0<br>596801<br>11711.00 |