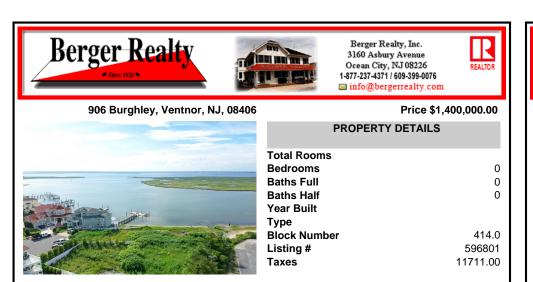

### Price \$1,400,000.00

| PROPERTY DETAILS                                            |
|-------------------------------------------------------------|
| Total RoomsBedrooms0Baths Full0Baths Half0Year Built        |
| Type Block Number 414.0   Listing # 596801   Taxes 11711.00 |