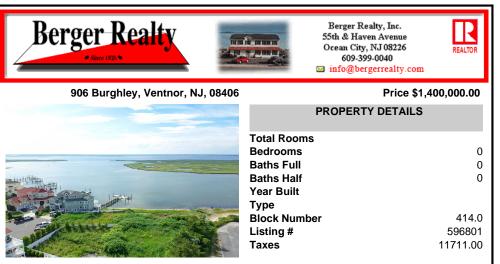

## COMMENTS

MASSIVE WATERFRONT FRONTAGE! NJ-DEP/CAFRA APPROVED BUILDABLE LOT WITH BULKHEAD DESIGN! BUILD YOUR FAMILY SEA OASIS surround by Mother Nature and start living YOUR BEST BAY LIFE!! Located at the End of a Cul-de-sac in the best kept secret, Ventnor Heights. Tax Abatement on Ventnor New Construction is Available @ 30% off the Improvement Value for 5 years! DON\'T WAIT, NOW...