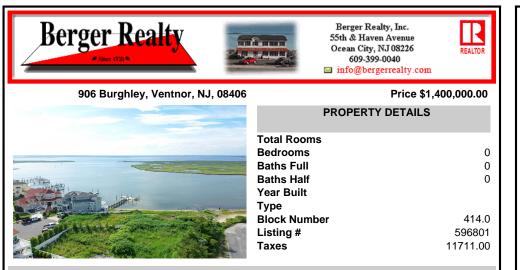

# COMMENTS

MASSIVE WATERFRONT FRONTAGE! NJ-DEP/CAFRA APPROVED BUILDABLE LOT WITH BULKHEAD DESIGN! BUILD YOUR FAMILY SEA OASIS surround by Mother Nature and start living YOUR BEST BAY LIFE!! Located at the End of a Cul-de-sac in the best kept secret, Ventnor Heights. Tax Abatement on Ventnor New Construction is Available @ 30% off the Improvement Value for 5 years! DON\'T WAIT, NOW...