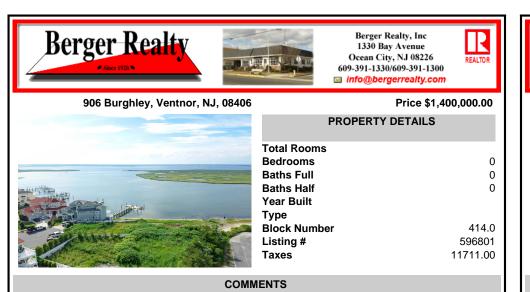

#### Price \$1,400,000.00

| And and the second                                                                                              | PROPERTY DETAILS        |          |
|-----------------------------------------------------------------------------------------------------------------|-------------------------|----------|
|                                                                                                                 | Total Rooms<br>Bedrooms | 0        |
|                                                                                                                 | Baths Full              | 0        |
| 14 Martin Lawrence                                                                                              | Baths Half              | 0        |
|                                                                                                                 | Year Built              |          |
|                                                                                                                 | Туре                    |          |
| Contraction of the second s | Block Number            | 414.0    |
| CANNER PRODUCT                                                                                                  | Listing #               | 596801   |
| Contraction and the                                                                                             | Taxes                   | 11711.00 |