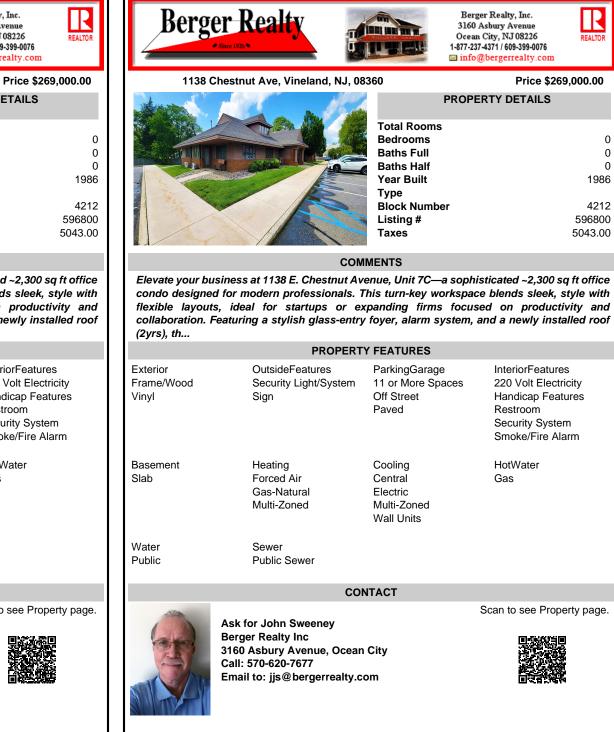

Berger Realty, Inc.

3160 Asbury Avenue Ocean City, NJ 08226

REALTOP

1138 Chestnut Ave, Vineland, NJ, 08360

| PROPERTY DETAILS        |
|-------------------------|
| Total Rooms<br>Bedrooms |
| Baths Full              |
| Baths Half              |
| Year Built              |
| Туре                    |
| Block Number            |
| Listing #               |
| Taxes                   |
|                         |

## COMMENTS

Elevate your business at 1138 E. Chestnut Avenue, Unit 7C—a sophisticated ~2,300 sq ft office condo designed for modern professionals. This turn-key workspace blends sleek, style with flexible layouts, ideal for startups or expanding firms focused on productivity and collaboration. Featuring a stylish glass-entry foyer, alarm system, and a newly installed roof (2yrs), th...