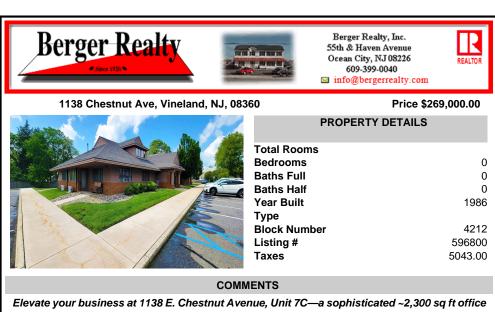

Elevate your business at 1138 E. Chestnut Avenue, Unit /C—a sophisticated ~2,300 sq ft office condo designed for modern professionals. This turn-key workspace blends sleek, style with flexible layouts, ideal for startups or expanding firms focused on productivity and collaboration. Featuring a stylish glass-entry foyer, alarm system, and a newly installed roof (2yrs), th...