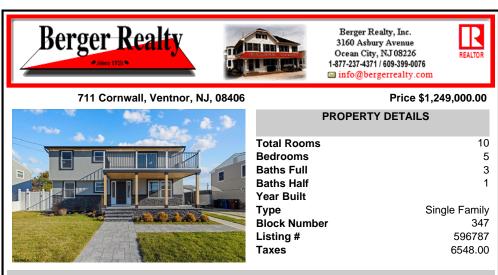

## COMMENTS

WOW! COMPLETELY RENOVATED WITH A POOL UNDER \$1.4! This home is unrecognizable with a completely new interior AND exterior. Featuring all of the best finishes and upgrades throughout including barn doors, exterior black gutters, azek trim, wood features.. This Ventnor Heights single family is like NEW with a large, open high-end kitchen with center island, stainless steel Z...

Ask for John Sweeney

WOW! COMPLETELY RENOVATED WITH A POOL UNDER \$1.4! This home is unrecognizable with a completely new interior AND exterior. Featuring all of the best finishes and upgrades throughout including barn doors, exterior black gutters, azek trim, wood features.. This Ventnor Heights single family is like NEW with a large, open high-end kitchen with center island, stainless steel Z...