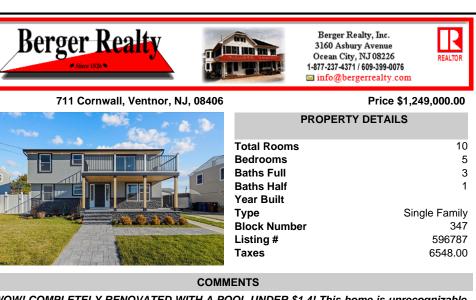

## COMMENTS

WOW! COMPLETELY RENOVATED WITH A POOL UNDER \$1.4! This home is unrecognizable with a completely new interior AND exterior. Featuring all of the best finishes and upgrades throughout including barn doors, exterior black gutters, azek trim, wood features.. This Ventnor Heights single family is like NEW with a large, open high-end kitchen with center island, stainless steel Z...

Ask for John Sweeney

WOW! COMPLETELY RENOVATED WITH A POOL UNDER \$1.4! This home is unrecognizable with a completely new interior AND exterior. Featuring all of the best finishes and upgrades throughout including barn doors, exterior black gutters, azek trim, wood features.. This Ventnor Heights single family is like NEW with a large, open high-end kitchen with center island, stainless steel Z...