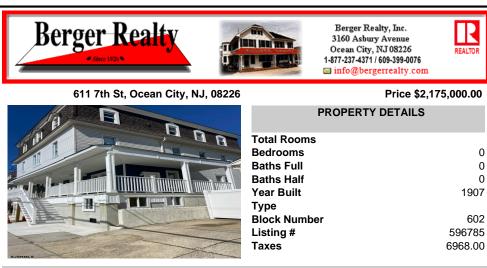

|            | PROPERTY DETAILS |  |         |
|------------|------------------|--|---------|
|            | Total Rooms      |  |         |
|            | Bedrooms         |  | 0       |
|            | Baths Full       |  | 0       |
|            | Baths Half       |  | 0       |
|            | Year Built       |  | 1907    |
|            | Туре             |  |         |
|            | Block Number     |  | 602     |
|            | Listing #        |  | 596785  |
| $\geq$     | Taxes            |  | 6968.00 |
| AND STORES |                  |  |         |