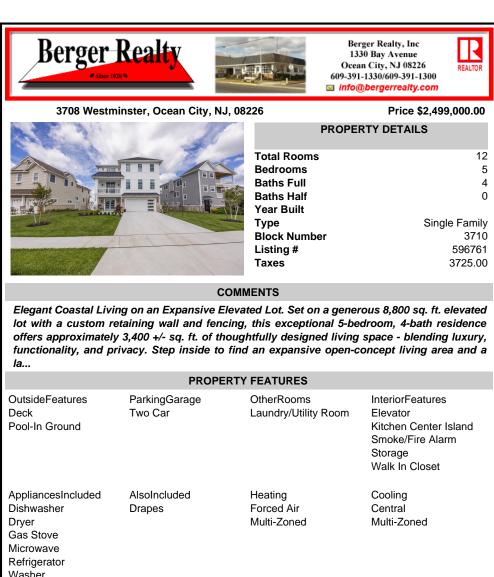

## COMMENTS

Elegant Coastal Living on an Expansive Elevated Lot. Set on a generous 8,800 sq. ft. elevated lot with a custom retaining wall and fencing, this exceptional 5-bedroom, 4-bath residence offers approximately 3,400 +/- sq. ft. of thoughtfully designed living space - blending luxury, functionality, and privacy. Step inside to find an expansive open-concept living area and a la...

|                                                                                                                                  | PROPE                                           | RTY FEATURES                         |                                                                                                        |                                                                                                           |
|----------------------------------------------------------------------------------------------------------------------------------|-------------------------------------------------|--------------------------------------|--------------------------------------------------------------------------------------------------------|-----------------------------------------------------------------------------------------------------------|
| OutsideFeatures<br>Deck<br>Pool-In Ground                                                                                        | ParkingGarage<br>Two Car                        | OtherRooms<br>Laundry/Utility Room   | InteriorFeatures<br>Elevator<br>Kitchen Center Island<br>Smoke/Fire Alarm<br>Storage<br>Walk In Closet | OutsideFea<br>Deck<br>Pool-In Gro                                                                         |
| AppliancesIncluded<br>Dishwasher<br>Dryer<br>Gas Stove<br>Microwave<br>Refrigerator<br>Washer<br>Water<br>Public                 | AlsoIncluded<br>Drapes<br>Sewer<br>Public Sewer | Heating<br>Forced Air<br>Multi-Zoned | Cooling<br>Central<br>Multi-Zoned                                                                      | Appliancesl<br>Dishwasher<br>Dryer<br>Gas Stove<br>Microwave<br>Refrigerator<br>Washer<br>Water<br>Public |
| Public                                                                                                                           |                                                 | CONTACT                              |                                                                                                        | Public                                                                                                    |
|                                                                                                                                  |                                                 |                                      | Soon to eee Bronerty name                                                                              |                                                                                                           |
| Ask for Joanne Kelly<br>Berger Realty Inc<br>1330 Bay Avenue, Ocean City<br>Call: 609-425-2106<br>Email to: jmk@bergerrealty.com |                                                 |                                      | Scan to the Brenerty page.                                                                             |                                                                                                           |