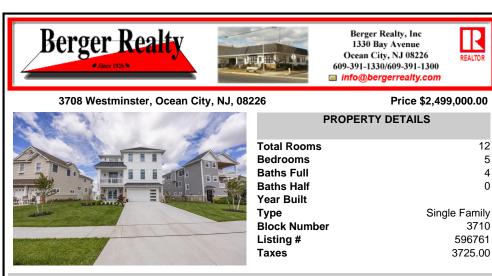

## COMMENTS

Elegant Coastal Living on an Expansive Elevated Lot. Set on a generous 8,800 sq. ft. elevated lot with a custom retaining wall and fencing, this exceptional 5-bedroom, 4-bath residence offers approximately 3,400 +/- sq. ft. of thoughtfully designed living space - blending luxury, functionality, and privacy. Step inside to find an expansive open-concept living area and a la...