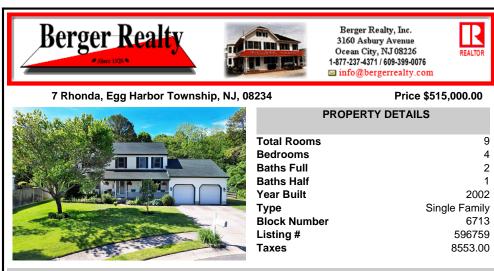

## COMMENTS

7 Rhonda Court is a spacious and well-maintained home that offers the perfect blend of comfort, efficiency and style. This beautiful home is tucked away in a serene cul-de-sac in Egg Harbor Township. Minutes away and easy access to the Shore. Its charming curb appeal is enhanced by the welcoming covered porch and lush, mature landscaping. Step inside to the spacious great ...