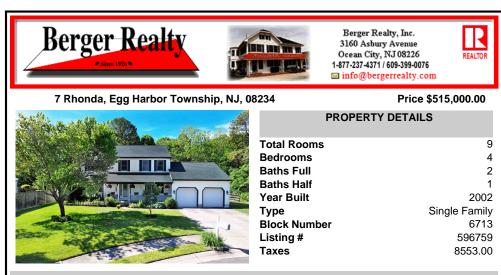

9

4

2

1

2002

6713

596759

8553.00

Single Family

## COMMENTS

7 Rhonda Court is a spacious and well-maintained home that offers the perfect blend of comfort, efficiency and style. This beautiful home is tucked away in a serene cul-de-sac in Egg Harbor Township. Minutes away and easy access to the Shore. Its charming curb appeal is enhanced by the welcoming covered porch and lush, mature landscaping. Step inside to the spacious great ...