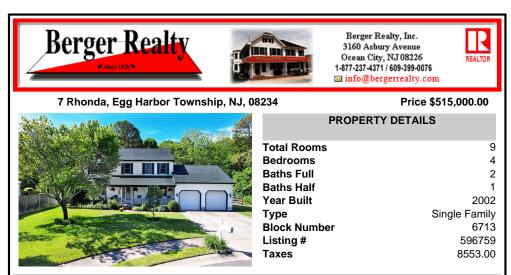

| 00204 |                  | 11100 4010,000.00 |  |  |
|-------|------------------|-------------------|--|--|
| - AND | PROPERTY DETAILS |                   |  |  |
|       | Total Rooms      | 9                 |  |  |
|       | Bedrooms         | 4                 |  |  |
|       | Baths Full       | 2                 |  |  |
| ÷.    | Baths Half       | 1                 |  |  |
|       | Year Built       | 2002              |  |  |
|       | Туре             | Single Family     |  |  |
|       | Block Number     | 6713              |  |  |
|       | Listing #        | 596759            |  |  |
|       | Taxes            | 8553.00           |  |  |
|       |                  |                   |  |  |

## COMMENTS

7 Rhonda Court is a spacious and well-maintained home that offers the perfect blend of comfort, efficiency and style. This beautiful home is tucked away in a serene cul-de-sac in Egg Harbor Township. Minutes away and easy access to the Shore. Its charming curb appeal is enhanced by the welcoming covered porch and lush, mature landscaping. Step inside to the spacious great ...