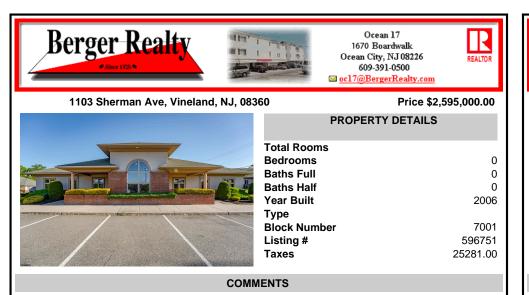

Prime Commercial Office Building in Vineland\'s Thriving Business District Exceptional investment opportunity in the heart of Vineland?s medical and professional corridor. This 10,000 sq ft commercial office building offers approximately 4,500 sq ft of modern office space currently leased to a long-term tenant at \$18/sq ft NNN, providing immediate income. The remaining 5,...