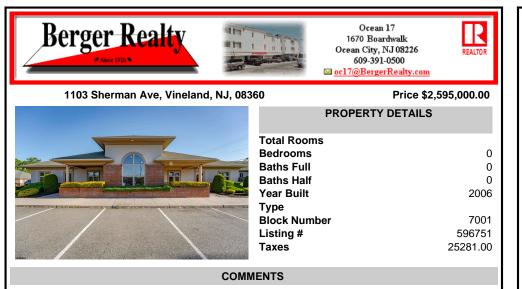

Prime Commercial Office Building in Vineland\'s Thriving Business District Exceptional investment opportunity in the heart of Vineland?'s medical and professional corridor. This 10,000 sq ft commercial office building offers approximately 4,500 sq ft of modern office space currently leased to a long-term tenant at \$18/sq ft NNN, providing immediate income. The remaining 5,...