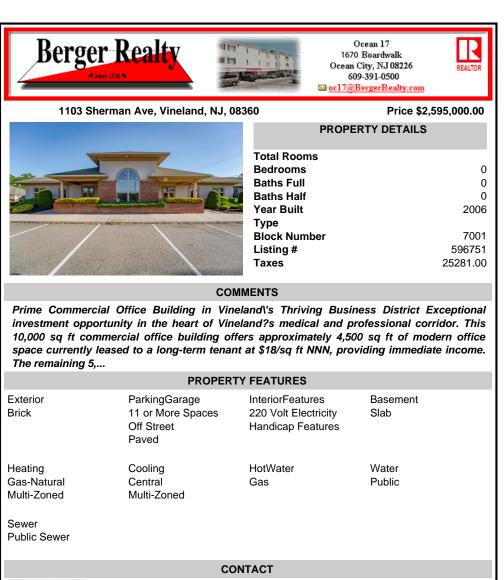

Prime Commercial Office Building in Vineland\'s Thriving Business District Exceptional investment opportunity in the heart of Vineland?'s medical and professional corridor. This 10,000 sq ft commercial office building offers approximately 4,500 sq ft of modern office space currently leased to a long-term tenant at \$18/sq ft NNN, providing immediate income. The remaining 5,...

| PROPERTY FEATURES                     |                                                           |                                                               |                  |
|---------------------------------------|-----------------------------------------------------------|---------------------------------------------------------------|------------------|
| Exterior<br>Brick                     | ParkingGarage<br>11 or More Spaces<br>Off Street<br>Paved | InteriorFeatures<br>220 Volt Electricity<br>Handicap Features | Basement<br>Slab |
| Heating<br>Gas-Natural<br>Multi-Zoned | Cooling<br>Central<br>Multi-Zoned                         | HotWater<br>Gas                                               | Water<br>Public  |

Sewer Public Sewer