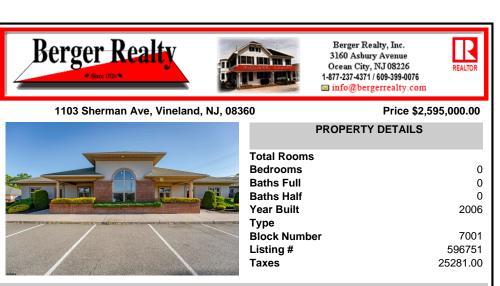

1103 Sherman Ave, Vineland, NJ, 08360

| PROPERTY DETAILS                                                              |                  |  |
|-------------------------------------------------------------------------------|------------------|--|
| Total Rooms<br>Bedrooms<br>Baths Full<br>Baths Half<br>Year Built 200<br>Type | 0<br>0<br>0<br>0 |  |
| Type 700   Block Number 700   Listing # 59675   Taxes 25281.0                 | 51               |  |