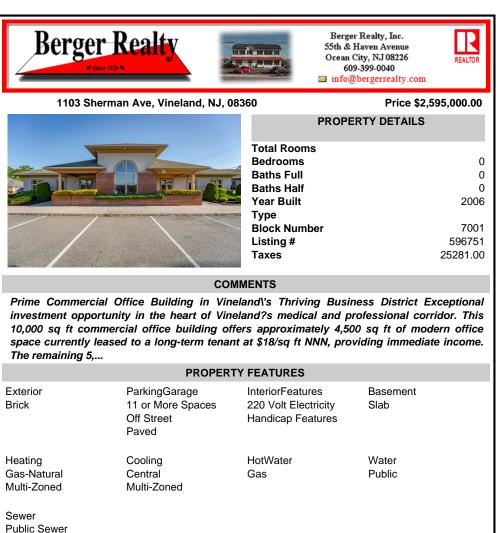

Prime Commercial Office Building in Vineland\'s Thriving Business District Exceptional investment opportunity in the heart of Vineland?'s medical and professional corridor. This 10,000 sq ft commercial office building offers approximately 4,500 sq ft of modern office space currently leased to a long-term tenant at \$18/sq ft NNN, providing immediate income. The remaining 5,...