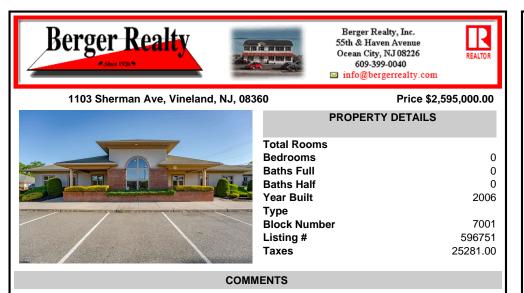

Prime Commercial Office Building in Vineland\'s Thriving Business District Exceptional investment opportunity in the heart of Vineland?'s medical and professional corridor. This 10,000 sq ft commercial office building offers approximately 4,500 sq ft of modern office space currently leased to a long-term tenant at \$18/sq ft NNN, providing immediate income. The remaining 5,...