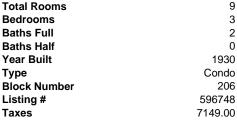

## Price \$479,000.00

|                                                                                                                                                                                                                                                                                                                                                                                                                                                                                                                                                                                                                                                                                                                                                                                                                                                                                                                                                                                                                                                                                                                                                                                                                                                                                                                                                                                                                                                                                                                                                                                                                                                                                                                                                                                                                                                                                    | PROPERTY DETAILS |         |
|------------------------------------------------------------------------------------------------------------------------------------------------------------------------------------------------------------------------------------------------------------------------------------------------------------------------------------------------------------------------------------------------------------------------------------------------------------------------------------------------------------------------------------------------------------------------------------------------------------------------------------------------------------------------------------------------------------------------------------------------------------------------------------------------------------------------------------------------------------------------------------------------------------------------------------------------------------------------------------------------------------------------------------------------------------------------------------------------------------------------------------------------------------------------------------------------------------------------------------------------------------------------------------------------------------------------------------------------------------------------------------------------------------------------------------------------------------------------------------------------------------------------------------------------------------------------------------------------------------------------------------------------------------------------------------------------------------------------------------------------------------------------------------------------------------------------------------------------------------------------------------|------------------|---------|
|                                                                                                                                                                                                                                                                                                                                                                                                                                                                                                                                                                                                                                                                                                                                                                                                                                                                                                                                                                                                                                                                                                                                                                                                                                                                                                                                                                                                                                                                                                                                                                                                                                                                                                                                                                                                                                                                                    | Total Rooms      | 9       |
|                                                                                                                                                                                                                                                                                                                                                                                                                                                                                                                                                                                                                                                                                                                                                                                                                                                                                                                                                                                                                                                                                                                                                                                                                                                                                                                                                                                                                                                                                                                                                                                                                                                                                                                                                                                                                                                                                    | Bedrooms         | 3       |
| in the second seco | Baths Full       | 2       |
|                                                                                                                                                                                                                                                                                                                                                                                                                                                                                                                                                                                                                                                                                                                                                                                                                                                                                                                                                                                                                                                                                                                                                                                                                                                                                                                                                                                                                                                                                                                                                                                                                                                                                                                                                                                                                                                                                    | Baths Half       | 0       |
|                                                                                                                                                                                                                                                                                                                                                                                                                                                                                                                                                                                                                                                                                                                                                                                                                                                                                                                                                                                                                                                                                                                                                                                                                                                                                                                                                                                                                                                                                                                                                                                                                                                                                                                                                                                                                                                                                    | Year Built       | 1930    |
|                                                                                                                                                                                                                                                                                                                                                                                                                                                                                                                                                                                                                                                                                                                                                                                                                                                                                                                                                                                                                                                                                                                                                                                                                                                                                                                                                                                                                                                                                                                                                                                                                                                                                                                                                                                                                                                                                    | Туре             | Condo   |
|                                                                                                                                                                                                                                                                                                                                                                                                                                                                                                                                                                                                                                                                                                                                                                                                                                                                                                                                                                                                                                                                                                                                                                                                                                                                                                                                                                                                                                                                                                                                                                                                                                                                                                                                                                                                                                                                                    | Block Number     | 206     |
|                                                                                                                                                                                                                                                                                                                                                                                                                                                                                                                                                                                                                                                                                                                                                                                                                                                                                                                                                                                                                                                                                                                                                                                                                                                                                                                                                                                                                                                                                                                                                                                                                                                                                                                                                                                                                                                                                    | Listing #        | 596748  |
|                                                                                                                                                                                                                                                                                                                                                                                                                                                                                                                                                                                                                                                                                                                                                                                                                                                                                                                                                                                                                                                                                                                                                                                                                                                                                                                                                                                                                                                                                                                                                                                                                                                                                                                                                                                                                                                                                    | Taxes            | 7149.00 |
| and the second of the second second                                                                                                                                                                                                                                                                                                                                                                                                                                                                                                                                                                                                                                                                                                                                                                                                                                                                                                                                                                                                                                                                                                                                                                                                                                                                                                                                                                                                                                                                                                                                                                                                                                                                                                                                                                                                                                                |                  |         |