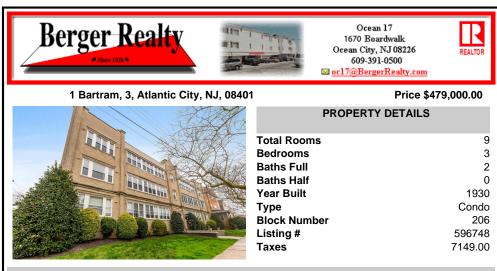

## COMMENTS

Step into the elegance of historic Atlantic City with this nearly 2,000 sq ft pet-friendly condo, just one block from the beach. Located on the second floor of the iconic Stonehurst building, this charming residence welcomes you through a winding stairwell into a spacious living room featuring gleaming hardwood floors and a cozy double-sided fireplace. Just off the living...