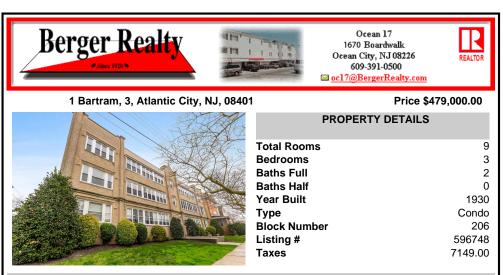

## COMMENTS

Step into the elegance of historic Atlantic City with this nearly 2,000 sq ft pet-friendly condo, just one block from the beach. Located on the second floor of the iconic Stonehurst building, this charming residence welcomes you through a winding stairwell into a spacious living room featuring gleaming hardwood floors and a cozy double-sided fireplace. Just off the living...