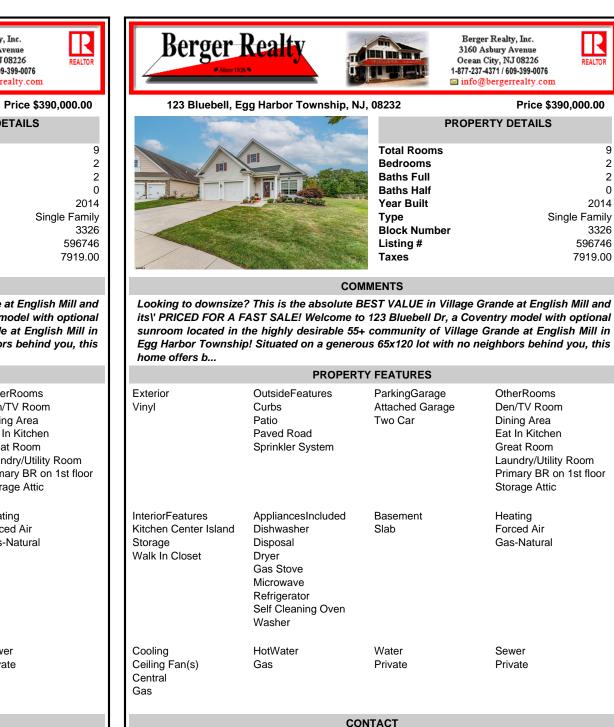

123 Bluebell, Egg Harbor Township, NJ, 08232

| PROPERTY DETAILS                                                                                                   |  |  |
|--------------------------------------------------------------------------------------------------------------------|--|--|
| Total Rooms<br>Bedrooms<br>Baths Full<br>Baths Half<br>Year Built<br>Type Si<br>Block Number<br>Listing #<br>Taxes |  |  |

## COMMENTS

Berger Realty, Inc.

3160 Asbury Avenue Ocean City, NJ 08226

1-877-237-4371 / 609-399-0076

info@bergerrealty.com

Looking to downsize? This is the absolute BEST VALUE in Village Grande at English Mill and its\' PRICED FOR A FAST SALE! Welcome to 123 Bluebell Dr, a Coventry model with optional sunroom located in the highly desirable 55+ community of Village Grande at English Mill in Egg Harbor Township! Situated on a generous 65x120 lot with no neighbors behind you, this home offers b...

|                                                                        | PROPER                                                                                                                          | TY FEATURES                                 |                                                                                                                                              |                                                         |
|------------------------------------------------------------------------|---------------------------------------------------------------------------------------------------------------------------------|---------------------------------------------|----------------------------------------------------------------------------------------------------------------------------------------------|---------------------------------------------------------|
| Exterior<br>Vinyl                                                      | OutsideFeatures<br>Curbs<br>Patio<br>Paved Road<br>Sprinkler System                                                             | ParkingGarage<br>Attached Garage<br>Two Car | OtherRooms<br>Den/TV Room<br>Dining Area<br>Eat In Kitchen<br>Great Room<br>Laundry/Utility Room<br>Primary BR on 1st floor<br>Storage Attic | Exterior<br>Vinyl                                       |
| InteriorFeatures<br>Kitchen Center Island<br>Storage<br>Walk In Closet | AppliancesIncluded<br>Dishwasher<br>Disposal<br>Dryer<br>Gas Stove<br>Microwave<br>Refrigerator<br>Self Cleaning Oven<br>Washer | Basement<br>Slab                            | Heating<br>Forced Air<br>Gas-Natural                                                                                                         | InteriorFeatu<br>Kitchen Cen<br>Storage<br>Walk In Clos |
| Cooling<br>Ceiling Fan(s)<br>Central<br>Gas                            | HotWater<br>Gas                                                                                                                 | Water<br>Private                            | Sewer<br>Private                                                                                                                             | Cooling<br>Ceiling Fan(<br>Central<br>Gas               |
|                                                                        | cc                                                                                                                              | NTACT                                       |                                                                                                                                              |                                                         |
|                                                                        | for Patricia Moss<br>ger Realty Inc                                                                                             |                                             | Scan to see Property page.                                                                                                                   |                                                         |