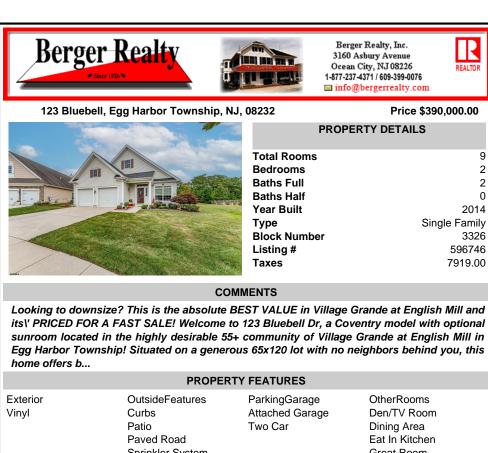

## COMMENTS

Looking to downsize? This is the absolute BEST VALUE in Village Grande at English Mill and its\' PRICED FOR A FAST SALE! Welcome to 123 Bluebell Dr, a Coventry model with optional sunroom located in the highly desirable 55+ community of Village Grande at English Mill in Egg Harbor Township! Situated on a generous 65x120 lot with no neighbors behind you, this home offers b ...