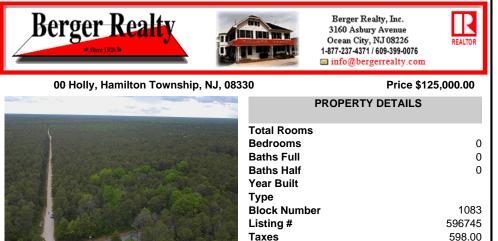

## COMMENTS

This is the perfect opportunity to own a stunning 8.47-acre parcel of land in the on the corner of Holly Street and Dresden Ave. This expansive lot offers a serene setting surrounded by nature, providing ample space for your dreams to unfold. Whether you\'re looking to build your forever home, develop a private retreat, or invest in a promising piece of real estate, this p...

### COMMENTS

This is the perfect opportunity to own a stunning 8.47-acre parcel of land in the on the corner of Holly Street and Dresden Ave. This expansive lot offers a serene setting surrounded by nature, providing ample space for your dreams to unfold. Whether you\'re looking to build your forever home, develop a private retreat, or invest in a promising piece of real estate, this p...