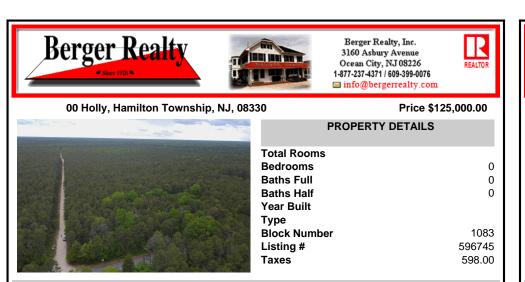

## COMMENTS

This is the perfect opportunity to own a stunning 8.47-acre parcel of land in the on the corner of Holly Street and Dresden Ave. This expansive lot offers a serene setting surrounded by nature, providing ample space for your dreams to unfold. Whether you\'re looking to build your forever home, develop a private retreat, or invest in a promising piece of real estate, this p...

### COMMENTS

This is the perfect opportunity to own a stunning 8.47-acre parcel of land in the on the corner of Holly Street and Dresden Ave. This expansive lot offers a serene setting surrounded by nature, providing ample space for your dreams to unfold. Whether you\'re looking to build your forever home, develop a private retreat, or invest in a promising piece of real estate, this p...