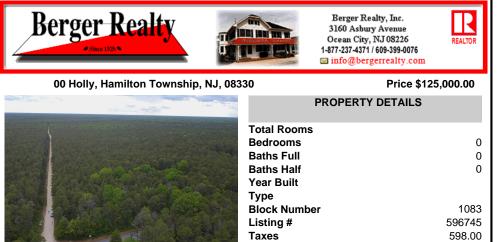

## COMMENTS

This is the perfect opportunity to own a stunning 8.47-acre parcel of land in the on the corner of Holly Street and Dresden Ave. This expansive lot offers a serene setting surrounded by nature, providing ample space for your dreams to unfold. Whether you\'re looking to build your forever home, develop a private retreat, or invest in a promising piece of real estate, this p...