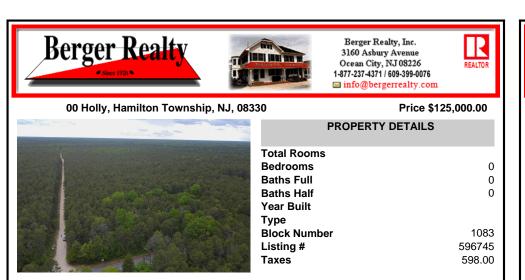

## COMMENTS

This is the perfect opportunity to own a stunning 8.47-acre parcel of land in the on the corner of Holly Street and Dresden Ave. This expansive lot offers a serene setting surrounded by nature, providing ample space for your dreams to unfold. Whether you\'re looking to build your forever home, develop a private retreat, or invest in a promising piece of real estate, this p...