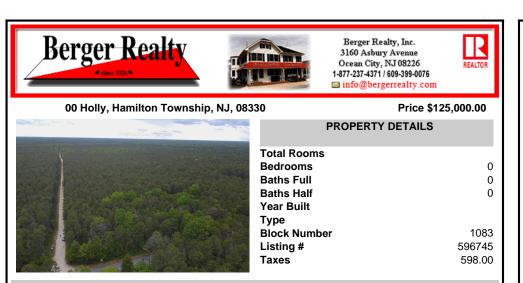

## COMMENTS

This is the perfect opportunity to own a stunning 8.47-acre parcel of land in the on the corner of Holly Street and Dresden Ave. This expansive lot offers a serene setting surrounded by nature, providing ample space for your dreams to unfold. Whether you\'re looking to build your forever home, develop a private retreat, or invest in a promising piece of real estate, this p...