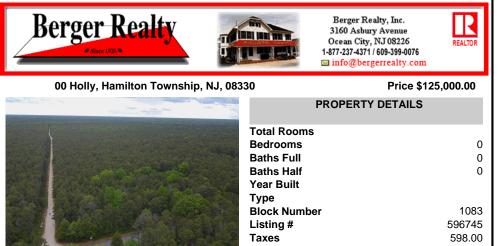

## COMMENTS

This is the perfect opportunity to own a stunning 8.47-acre parcel of land in the on the corner of Holly Street and Dresden Ave. This expansive lot offers a serene setting surrounded by nature, providing ample space for your dreams to unfold. Whether you\'re looking to build your forever home, develop a private retreat, or invest in a promising piece of real estate, this p...