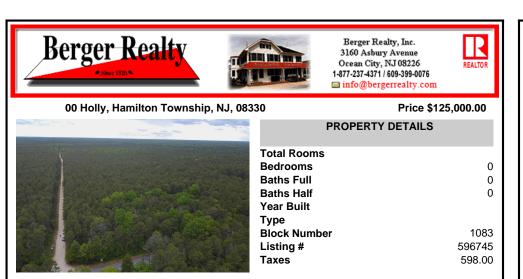

## COMMENTS

This is the perfect opportunity to own a stunning 8.47-acre parcel of land in the on the corner of Holly Street and Dresden Ave. This expansive lot offers a serene setting surrounded by nature, providing ample space for your dreams to unfold. Whether you\'re looking to build your forever home, develop a private retreat, or invest in a promising piece of real estate, this p...