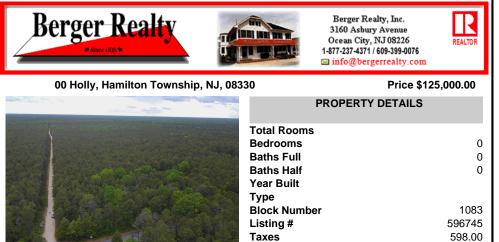

## COMMENTS

This is the perfect opportunity to own a stunning 8.47-acre parcel of land in the on the corner of Holly Street and Dresden Ave. This expansive lot offers a serene setting surrounded by nature, providing ample space for your dreams to unfold. Whether you\'re looking to build your forever home, develop a private retreat, or invest in a promising piece of real estate, this p...