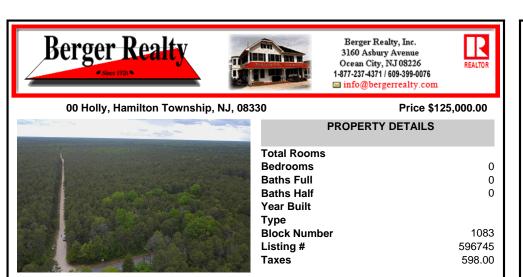

## COMMENTS

This is the perfect opportunity to own a stunning 8.47-acre parcel of land in the on the corner of Holly Street and Dresden Ave. This expansive lot offers a serene setting surrounded by nature, providing ample space for your dreams to unfold. Whether you\'re looking to build your forever home, develop a private retreat, or invest in a promising piece of real estate, this p...