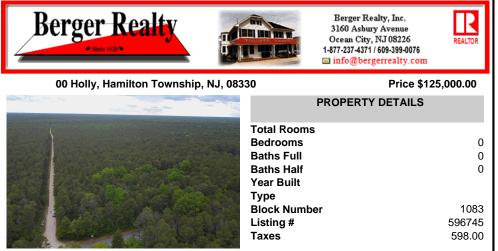

## COMMENTS

This is the perfect opportunity to own a stunning 8.47-acre parcel of land in the on the corner of Holly Street and Dresden Ave. This expansive lot offers a serene setting surrounded by nature, providing ample space for your dreams to unfold. Whether you\'re looking to build your forever home, develop a private retreat, or invest in a promising piece of real estate, this p...