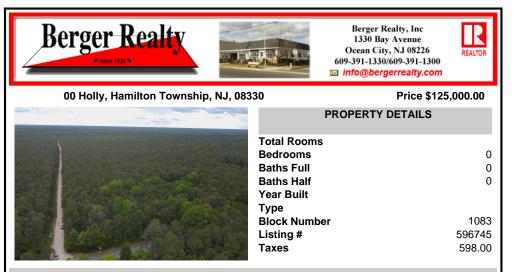

## COMMENTS

This is the perfect opportunity to own a stunning 8.47-acre parcel of land in the on the corner of Holly Street and Dresden Ave. This expansive lot offers a serene setting surrounded by nature, providing ample space for your dreams to unfold. Whether you\'re looking to build your forever home, develop a private retreat, or invest in a promising piece of real estate, this p...