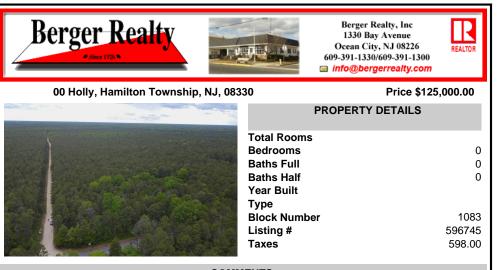

## COMMENTS

This is the perfect opportunity to own a stunning 8.47-acre parcel of land in the on the corner of Holly Street and Dresden Ave. This expansive lot offers a serene setting surrounded by nature, providing ample space for your dreams to unfold. Whether you\'re looking to build your forever home, develop a private retreat, or invest in a promising piece of real estate, this p...